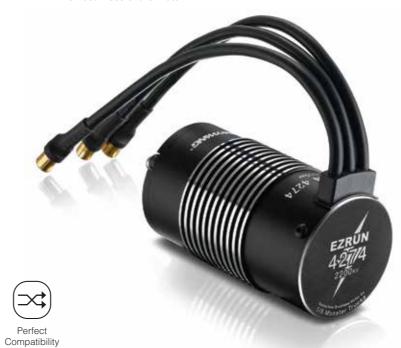

# Compatible (with the EZRUN MAX8 ESC)

When pairing the EZRun 4274 motor with the Hobbwing EZRun MAX8 (150amp) ESC, the excellent match between ESC and motor will give you large torque plus a very smooth and linear power band.