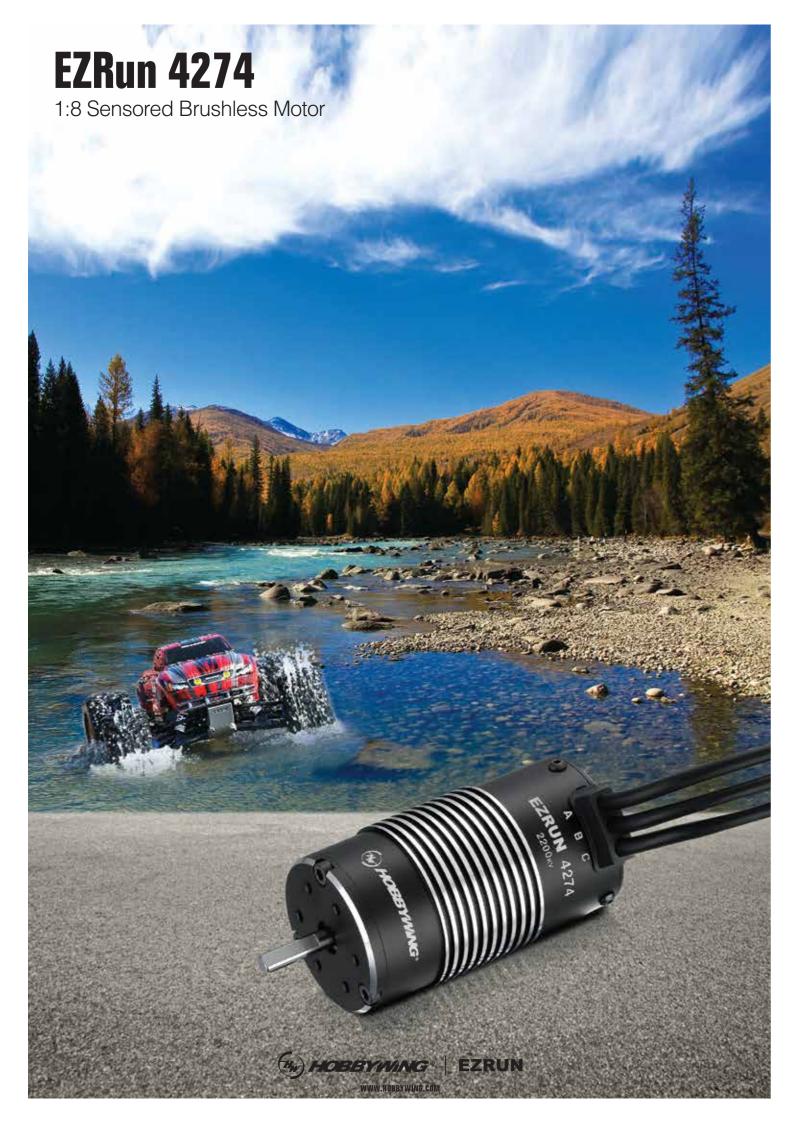

### **Great Construction**

The motor housing is made from hard anodized aluminum, motor windings are wound from pure oxygen-free double insulated copper wire, the advanced rotor structure is designed to handle high temperature from the use of rare earth magnets, output shaft from high quality polished alloy steel and the imported bearings which are implemented are high precision metal caged for a minimum to zero friction which in turn will guarantee strength, outstanding performance, high durability and smoothness of the motor.